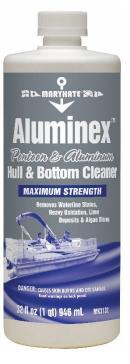

# Aluminex 浮筒船和铝制船体清洗剂 Aluminex™ Pontoon & Aluminum Hull Cleaner No. PRMK3132

# I. 产品描述

强力配方,快速去除严重的氧化物、过多的吃水线水垢、碳酸钙沉积、藻斑,专为清洗铝质浮 筒船船身和船底而设计,不可用于漆面。

# Ⅲ. 产品特性

- 强力配方,有效去除顽固的氧化物和多种船身船底残留物
- 专为铝制船而设计